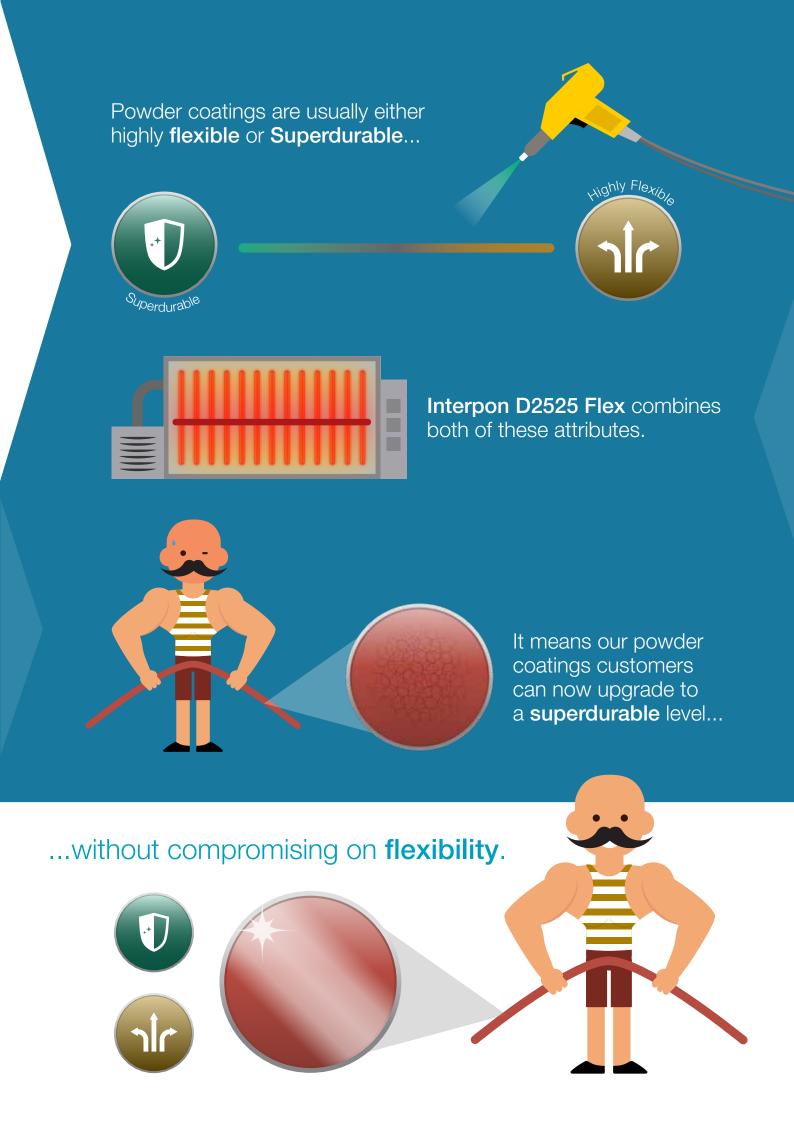

# Go Superdurable, Stay Flexible

Now there is a solution for upgrading the weatherability of your assets without risking cracks after mechanical tooling\*

New Interpon D2525 Flex is an AkzoNobel innovation offering a superdurable powder coating based on highly reliable Interpon D technology, but now with added flexibility.

Interpon D2525 Flex is the only powder coating to provide superdurable protection whilst allowing for the same mechanical tooling as standard durable coatings. And thanks to its toughness, your assets will retain their stylish looks for many years to come.

After the successful launch of Structura Flex, this capability is now extended to the full range and also available in Gloss, Satin and Matt.

Go Superdurable, Stay Flexible