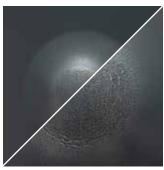

y of your assets without risking cracks after mechanical tooling\*

New Interpon D2525 Flex is an AkzoNobel innovation offering a superdurable powder coating based on highly reliable Interpon D technology, but now with added flexibility.

Interpon D2525 Flex is the only powder coating to provide superdurable protection whilst allowing for the same mechanical tooling as standard durable coatings. And thanks to its toughness, your assets will retain their stylish looks for many years to come.

After the successful launch of Structura Flex, this capability is now extended to the full range and also available in Gloss, Satin and Matt.

Go Superdurable, Stay Flexible







## Superdurable vs Superdurable Flex

#### Erichsen Cupping



Standard Superdurable



Interpon D2525 Flex

#### Impact



Standard Superdurable



Interpon D2525 Flex

#### Cylindrical Bending



Standard Superdurable



Interpon D2525 Flex

## Mechanical Performance of Interpon D2525 Flex

| Property            | Test Method | Test Result   |
|---------------------|-------------|---------------|
| Erichsen Cupping    | ISO 1520    | Pass - 5mm*** |
| Cylindrical Bending | ISO 1519    | Pass - 5mm*** |
| Impact Resistance   | ISO 6272-2  | Pass - 2.5N.m |

- Actual product performance will depend on the individual circumstances in which the product is used.
- \*\* Contact us for Interpon D guarantees valid for finishes approved by AkzoNobel.
- \*\*\* Testing has been performed under laboratory conditions and is for guidance only.

  Actual performance will depend on the individual circumstances in which the