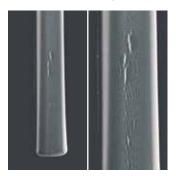

terpon D2525 Flex is an AkzoNobel innovation offering a superdurable powder coating based on highly reliable Interpon D technology, but now with added flexibility.

Interpon D2525 Flex is the only powder coating to provide superdurable protection whilst allowing for the same mechanical tooling as standard durable coatings. And thanks to its toughness, your assets will retain their stylish looks for many years to come.

After the successful launch of Structura Flex, this capability is now extended to the full range and also available in Gloss, Satin and Matt.

Go Superdurable, Stay Flexible







## Superdurable vs Superdurable Flex

#### Erichsen Cupping



Standard Superdurable



Interpon D2525 Flex

#### Impact



Standard Superdurable



Interpon D2525 Flex

#### Cylindrical Bending



Standard Superdurable



Interpon D2525 Flex

## Mechanical Performance of Interpon D2525 Flex

| Property            | Test Method | Test Result   |
|---------------------|-------------|---------------|
| Erichsen Cupping    | ISO 1520    | Pass - 5mm*** |
| Cylindrical Bending | ISO 1519    | Pass - 5mm*** |
| Impact Resistance   | ISO 6272-2  | Pass - 2.5N.m |

- Actual product performance will depend on the individual circumstances in which the product is used.
- \*\* Contact us for Interpon D guarantees valid for finishes approved by AkzoNobel.
- \*\*\* Testing has been performed under laboratory conditions and is for guidance only.

  Actual performance will depend on the individual circumstances in which the product is used.

#### Follow us

Powder Coatings by AkzoNobel