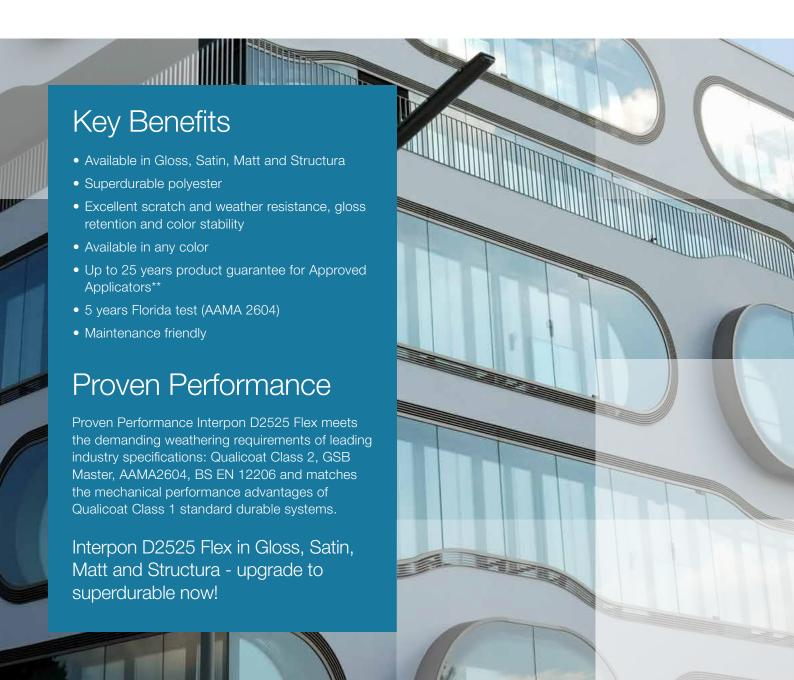

### Interpon D2525 Flex: Flexible Superdurable Powder Coatings

# Go Superdurable, Stay Flexible

Now there is a solution for upgrading the weatherability of your assets without risking cracks after mechanical tooling\*

New Interpon D2525 Flex is an AkzoNobel innovation offering a superdurable powder coating based on highly reliable Interpon D technology, but now with added flexibility.

Interpon D2525 Flex is the only powder coating to provide superdurable protection whilst allowing for the same mechanical tooling as standard durable coatings. And thanks to its toughness, your assets will retain their stylish looks for many years to come.

After the successful launch of Structura Flex, this capability is now extended to the full range and also available in Gloss, Satin and Matt.

Go Superdurable, Stay Flexible