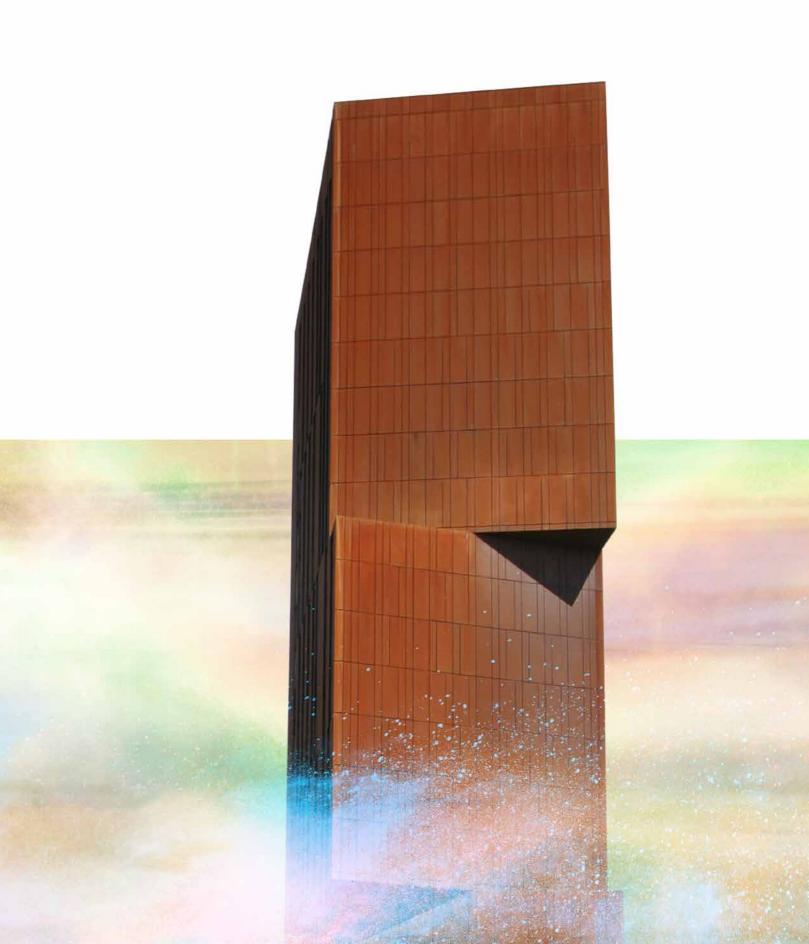

To design the global buildings of the future, it helps to reflect on the beauty of the past. Using deep, crimson reds and subtle browns, the Merging Worlds palette elevates authentic materials like brick and natural wood to create a bold and powerful statement.

Building on warm, rich tones, Merging Worlds plays on the theme of traditional craftmanship from across the globe, creating comforting finishes that capture the style past with a nod to the future.

Bronze YW2847