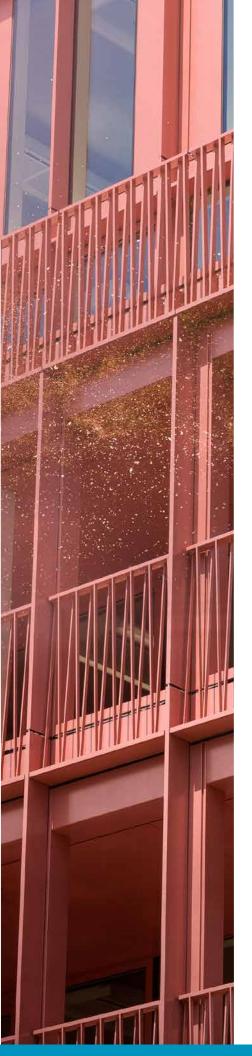

To design the global buildings of the future, it helps to reflect on the beauty of the past. Using deep, crimson reds and subtle browns, the Merging Worlds palette elevates authentic materials like brick and natural wood to create a bold and powerful statement.

Building on warm, rich tones, Merging Worlds plays on the theme of traditional craftmanship from across the globe, creating comforting finishes that capture the style past with a nod to the future.

Bronze YW2847