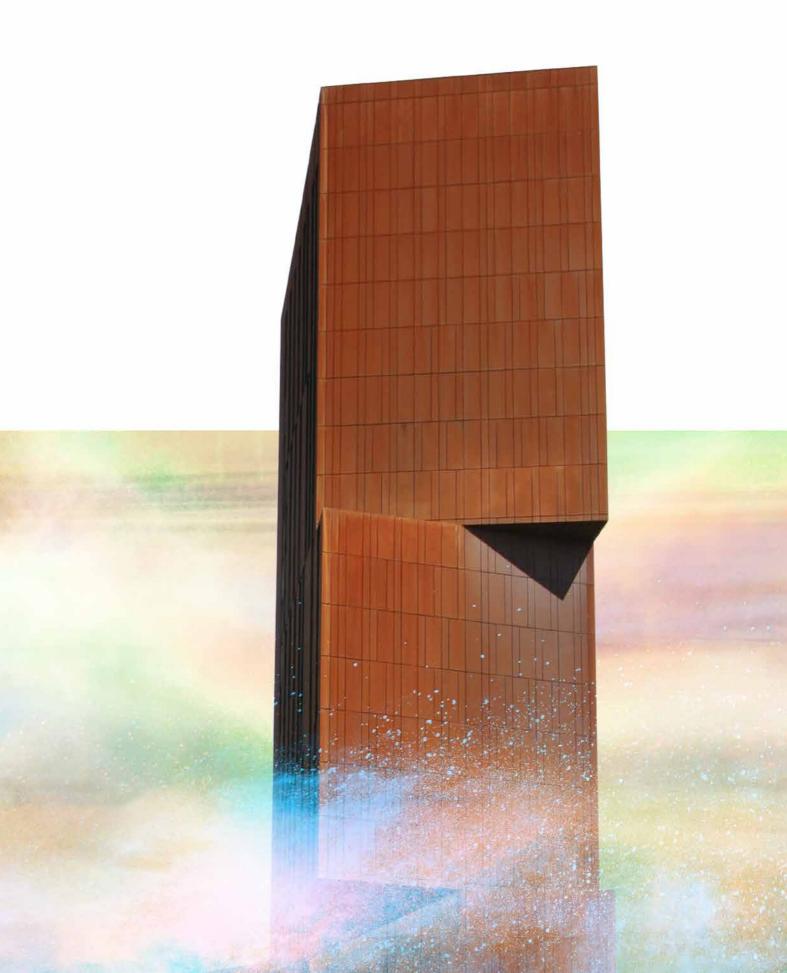

### Merging Worlds

To design the global buildings of the future, it helps to reflect on the beauty of the past. Using deep, crimson reds and subtle browns, the Merging Worlds palette elevates authentic materials like brick and natural wood to create a bold and powerful.

Building on warm, rich tones, Merging Worlds plays on the theme of traditional craftmanship from across the globe, creating comforting finishes that capture the

Bronze 2525 YW283F

Mars 2525 Sablé YX355F