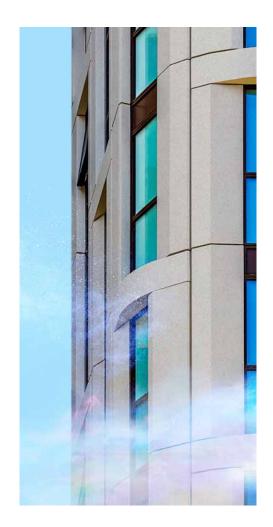

Interpon D2525 Stone Effect powder coatings help architects transform metal surfaces, pushing the boundaries of what's possible and giving their creations a beautiful, stone-like appearance.

Available in seven different styles to ensure stunning variations in color and patination, the specialty coating has all the aesthetic qualities of Portland stone, limestone and brickwork, but without the practical challenges and cost that come with installing the real thing. Surfaces protected by Interpon D2525 Stone Effect powder coating are lighter, superdurable, and easier to handle, so you can enjoy all the benefits of nature, without taking anything from it. It means the weight of environmental responsibility is literally carried light upon your shoulders!

Designed to help architects and designers bring their imaginations to life, our powder coatings meet the needs of the most demanding minds with a shared passion for innovative thinking. For building owners who need their buildings to last and believe in sustainability.