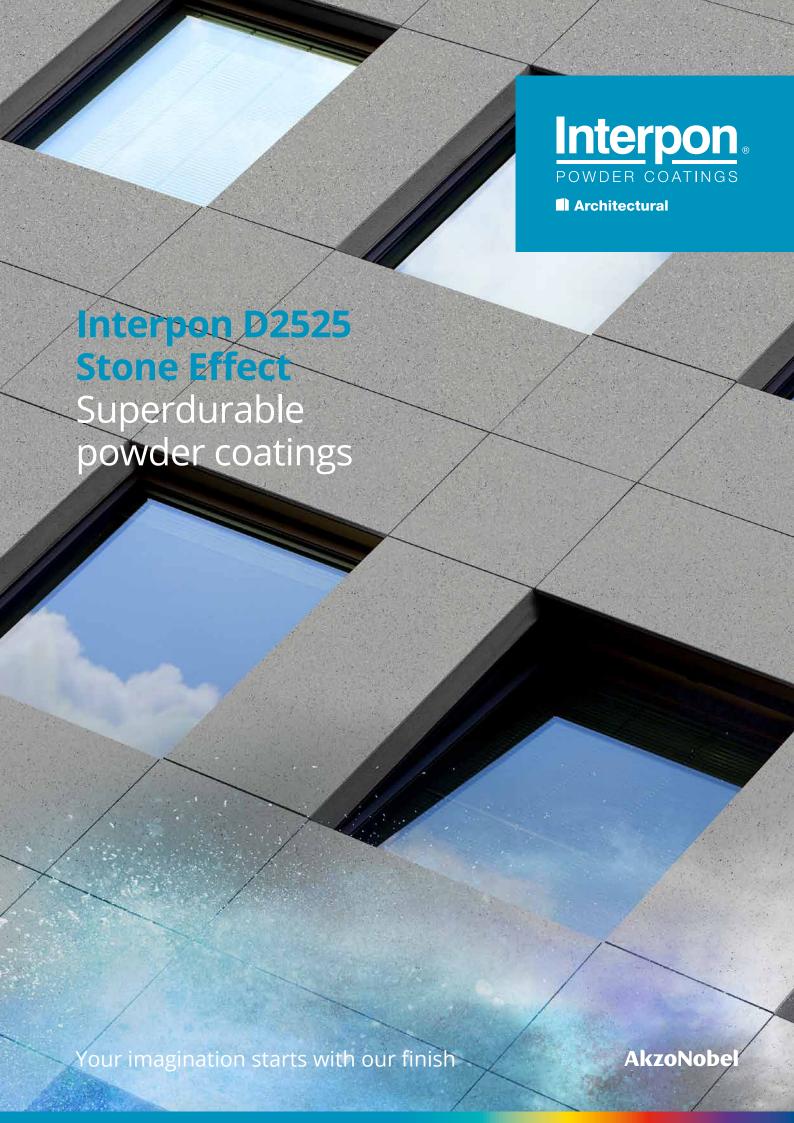

Interpon D2525 Stone Effect powder coatings help architects transform metal surfaces, pushing the boundaries of what's possible and giving their creations a beautiful, stone-like appearance.

Available in seven different styles to ensure stunning variations in color and patination, the specialty coating has all the aesthetic qualities of Portland stone, limestone and brickwork, but without the practical challenges and cost that come with installing the real thing. Surfaces protected by Interpon D2525 Stone Effect powder coating are lighter, superdurable, and easier to handle, so you can enjoy all the benefits of nature, without taking anything from it. It means the weight of environmental responsibility is literally carried light upon your shoulders!