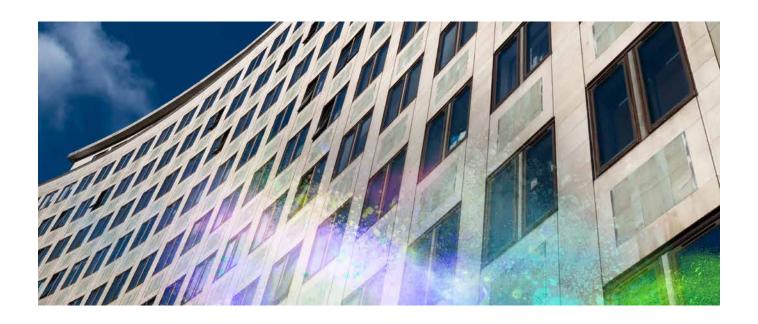

Interpon D2525 Stone Effect powder coatings help architects transform metal surfaces, pushing the boundaries of what's possible and giving their creations a beautiful, stone-like appearance.

Available in seven different styles to ensure stunning variations in color and patination, the specialty coating has all the aesthetic qualities of Portland stone, limestone and brickwork, but without the practical challenges and cost that come with installing the real thing. Surfaces protected by Interpon D2525 Stone Effect powder coating are lighter, superdurable, and easier to handle, so you can enjoy all the benefits of nature, without taking anything from it. It means the weight of environmental responsibility is literally carried light upon your shoulders!

Designed to help architects and designers bring their imaginations to life, our powder coatings meet the needs of the most demanding minds with a shared passion for innovative thinking. For building owners who need their buildings to last and believe in sustainability.