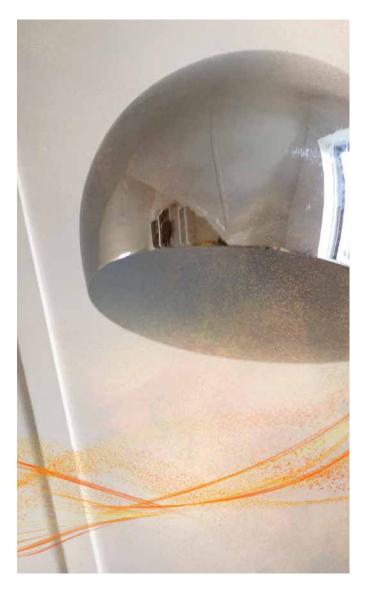

#### Easy to use application

Interpon Cr can be applied smoothly, easily and confidently. By utilizing AkzoNobel's unique effect powder coating basecoat and pairing this with Interpon's highly durable clearcoat, you can create your brightest metallic effect yet, in an easy two-step process.